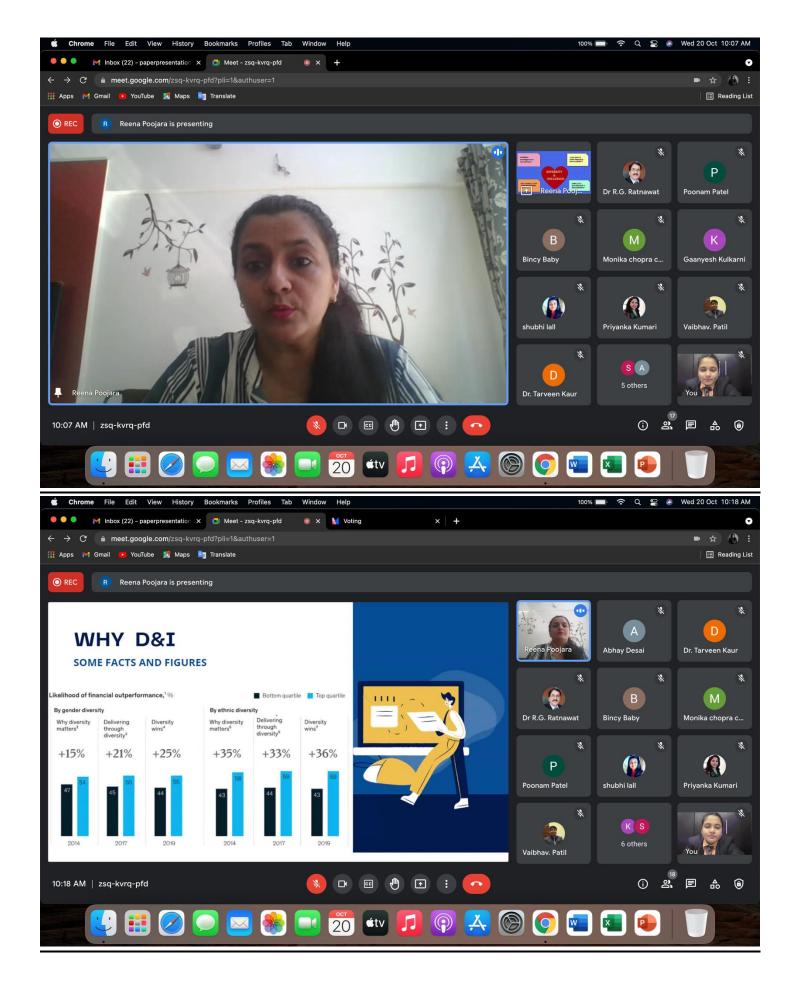

#### **Key Takeaways:**

- Basic introductory information about Human resource management.
- Components of HRM:
  - Artificial Intelligence in recruitment
  - Continuous performance management
  - Data Analytics transforming HR
  - Employee experience and engagement
  - Diversity and Inclusion
- Diversity and Inclusion are the heart of HRM.
- Why diversity and inclusion? (Facts and figures)
- In simplest terms, diversity and inclusion encompass a group of unique individuals who acquaint and integrate with one another, but each are entirely different concepts with separate benefits.
- Types of diversity:
  - Gender & Race
  - Cultural & Religious
  - Competency & Personality
- Benefits of diversity inclusion.
- Major challenge in diversity and inclusion: Unconscious Bias.
- Types of Bias:
  - Affinity Bias
  - Confirmation Bias
  - The Halo Effect
  - The Horn Effect