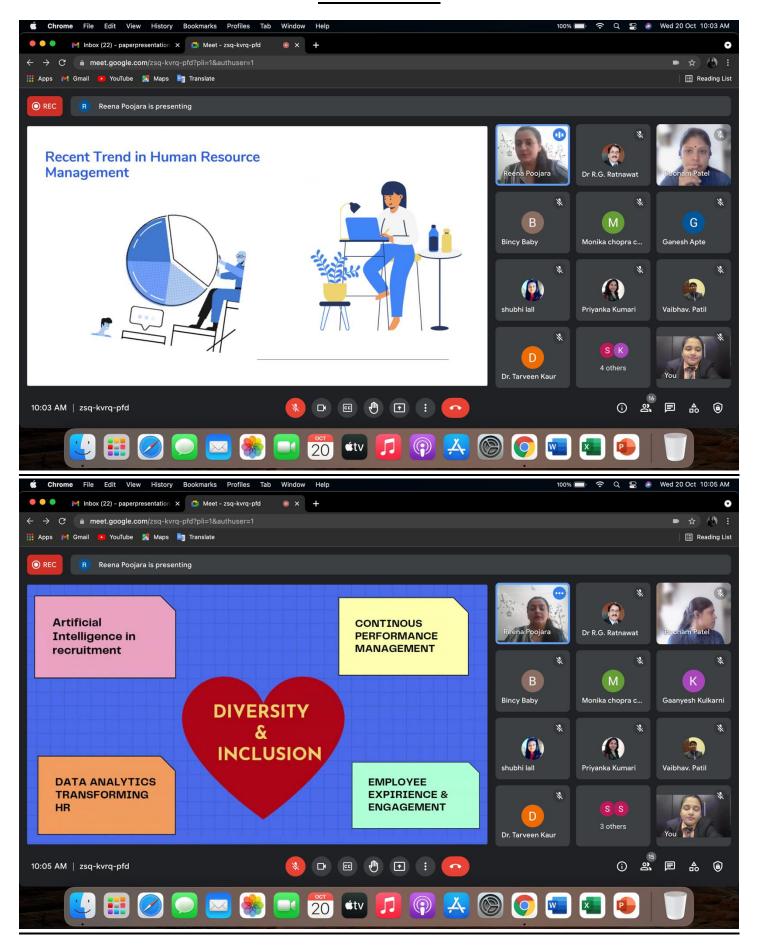

#### **Key Takeaways:**

- Basic introductory information about Human resource management.
- Components of HRM:
  - Artificial Intelligence in recruitment
  - Continuous performance management
  - Data Analytics transforming HR
  - Employee experience and engagement
  - Diversity and Inclusion
- Diversity and Inclusion are the heart of HRM.
- Why diversity and inclusion? (Facts and figures)
- In simplest terms, diversity and inclusion encompass a group of unique individuals who acquaint and integrate with one another, but each are entirely different concepts with separate benefits.
- Types of diversity:
  - Gender & Race
  - Cultural & Religious
  - Competency & Personality
- Benefits of diversity inclusion.
- Major challenge in diversity and inclusion: Unconscious Bias.
- Types of Bias:
  - Affinity Bias
  - Confirmation Bias
  - The Halo Effect
  - The Horn Effect

- Gender Bias
- Ageism
- Diversity is the art of thinking independently together.
- QUESTIONS & ANSWERS.