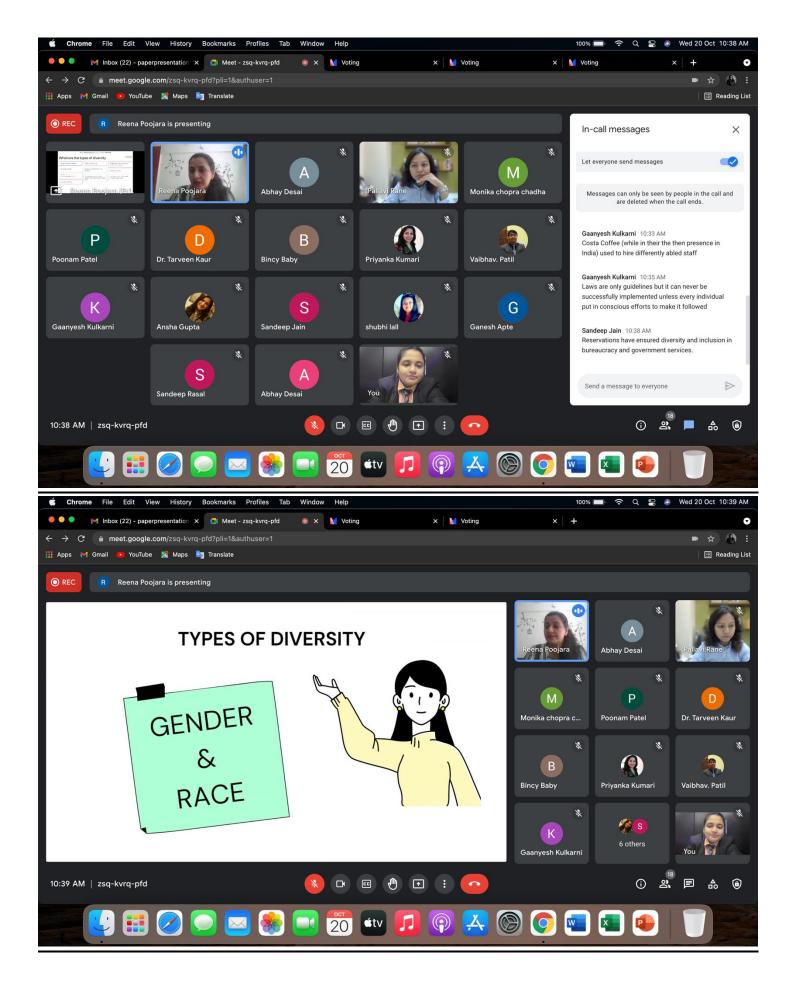

#### **Key Takeaways:**

- Basic introductory information about Human resource management.
- Components of HRM:
  - Artificial Intelligence in recruitment
  - Continuous performance management
  - Data Analytics transforming HR
  - Employee experience and engagement
  - Diversity and Inclusion
- Diversity and Inclusion are the heart of HRM.
- Why diversity and inclusion? (Facts and figures)
- In simplest terms, diversity and inclusion encompass a group of unique individuals who acquaint and integrate with one another, but each are entirely different concepts with separate benefits.
- Types of diversity:
  - Gender & Race
  - Cultural & Religious
  - Competency & Personality
- Benefits of diversity inclusion.
- Major challenge in diversity and inclusion: Unconscious Bias.
- Types of Bias:
  - Affinity Bias
  - Confirmation Bias
  - The Halo Effect
  - The Horn Effect