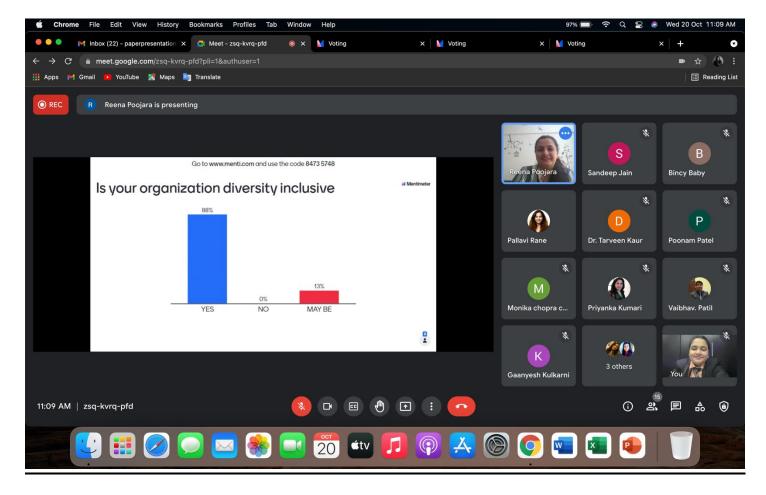

#### **Key Takeaways:**

- Basic introductory information about Human resource management.
- Components of HRM:
  - Artificial Intelligence in recruitment
  - Continuous performance management
  - Data Analytics transforming HR
  - Employee experience and engagement
  - Diversity and Inclusion
- Diversity and Inclusion are the heart of HRM.
- Why diversity and inclusion? (Facts and figures)
- In simplest terms, diversity and inclusion encompass a group of unique individuals who acquaint and integrate with one another, but each are entirely different concepts with separate benefits.
- Types of diversity:
  - Gender & Race
  - Cultural & Religious
  - Competency & Personality
- Benefits of diversity inclusion.
- Major challenge in diversity and inclusion: Unconscious Bias.
- Types of Bias:
  - Affinity Bias
  - Confirmation Bias
  - The Halo Effect
  - The Horn Effect